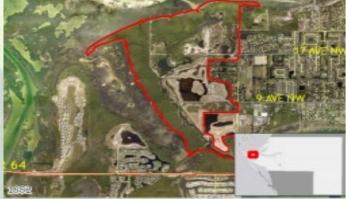

t            | LIIU       |
|----------|-------------------|------------------|------------|
| Robinson | Preserve - Boardw | alk Repair & Rep | olacement  |
| 5400018  | Design            | 2/1/2018 4/30/20 |            |
|          | Construction      | 1/1/2018         | 12/31/2025 |
| Robinson | Preserve Expansio | n Restoration    |            |
| 6085208  | Design            | 10/1/2013        | 12/31/2019 |
| Closed   | Construction      | 4/1/2014         | 12/31/2023 |

#### Robinson Preserve Improvements - Pavilions

6085216 Design 10/1/2018 4/30/2020 Construction 5/1/2020 6/30/2024

#### **Robinson Preserve Coastal Habitat Restoration**

6085219 Construction 10/1/2020 12/31/2022

#### Robinson Preserve Coastal Upland Habitat Restoration

6085220 Construction 9/1/2019 7/31/2023



# Robinson Preserve Projects



|                                     | Budget    |          | Year to Date          | Remaining<br>Balance | %<br>Received |
|-------------------------------------|-----------|----------|-----------------------|----------------------|---------------|
| Revenues                            |           |          |                       |                      |               |
| Appropriated                        |           |          |                       |                      |               |
| IST Rev Imp Note Cap Prj, 2021      | 826,635   |          | 826,635               | -                    | 100%          |
| Parks - Impact Fees Countywide      | 460,404   |          | 460,404               | -                    | 100%          |
| Parks -